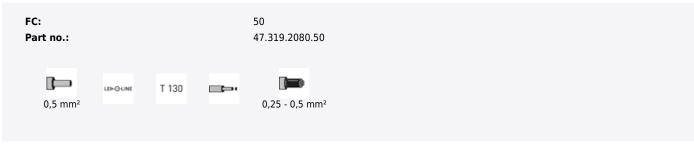

## Description

- Screw mounting: for screws M3 and locking washer
  Max. torque for screw fixing 0.5 Nm\*
  Strip length: 7-1 mm
  Polarity of LED must be observed
  Specifications of LED manufacturer must be observed
  cURus: For limited applications
  VDE-Reg. No. E289
  \*Please note the max torque of the COB manufacturer