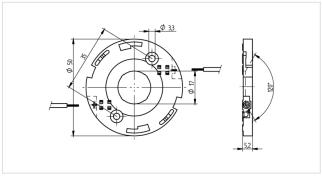

## Description

- Screw mounting: for screws M3 and locking washer
  Max. torque for screw fixing 0.5 Nm\*
  Strip length: 7-1 mm
  Polarity of LED must be observed
  Specifications of LED manufacturer must be observed
  cURus: For limited applications
  VDE-Reg. No. E289
  \*Please note the max torque of the COB manufacturer

| Product name:      | Connector for COBs                   |
|--------------------|--------------------------------------|
| LED type:          | MCP 10-17W                           |
| Key feature 1:     | With integrated reflector interface  |
| Key feature 2:     | Easy pre-assembly by LED fixing lugs |
| Mounting method 1: | Screw mount                          |
| Mounting method 2: | P2F-Befestigung mit 28.902102        |
| Material:          | Housing: PBT Contacts: CuSn          |
| cULus file no.:    | E-345385                             |
| Weight:            | 5                                    |
| Approval:          | cURus                                |
| Rating:            | Rating: 3A / 150 VDC                 |
| Pkg.:              | 504                                  |
|                    |                                      |