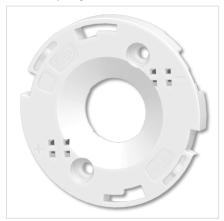

## 47.319.2080

Connectors for COBs 47.319 - Spotlight Connectors and Accessories

| Product name:      | Connector for COBs                   |
|--------------------|--------------------------------------|
| LED type:          | MCP 10-17W                           |
| Key feature 1:     | With integrated reflector interface  |
| Key feature 2:     | Easy pre-assembly by LED fixing lugs |
| Mounting method 1: | Screw mount                          |
| Mounting method 2: | P2F-Befestigung mit 28.902102        |
| Material:          | Housing: PBT Contacts: CuSn          |
| cULus file no.:    | E-345385                             |
| Weight:            | 5                                    |
| Approval:          | cURus                                |
| Rating:            | Rating: 3A / 150 VDC                 |
| Pkg.:              | 504                                  |
|                    |                                      |